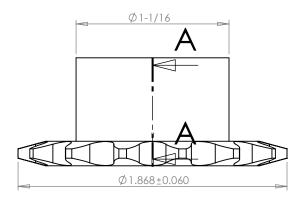

## **Part Number:**

35B14

## **Part Description:**

For #35 - 3/8" Pitch Roller Chain in Glass Filled Nylatron GS-51

Dimensions are in inches Tolerances:
Unless Explicitly Stated
Assume ± 0.015

PROPRIETARY AND CONFIDENTIAL:

THE INFORMATION CONTAINED IN THIS DRAWING IS THE SOLE PROPERTY OF PUTNAM PRECISION MOLDING. ANY REPRODUCTION IN PART OR AS A WHOLE WITHOUT THE WRITTEN PERMISSION OF PUTNAM PRECISION MOLDING IS PROHIBITED. INFORMATION IN THIS DRAWING IS PROVIDED FOR REFERENCE ONLY.