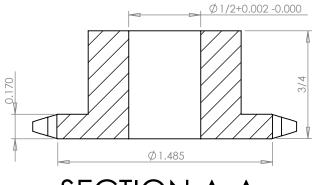

**SECTION A-A** 

## **Part Number:**

35B14

## **Part Description:**

For #35 - 3/8" Pitch Roller Chain in Glass Filled Nylatron GS-51

Dimensions are in inches Tolerances:
Unless Explicitly Stated
Assume ± 0.015

PROPRIETARY AND CONFIDENTIAL:

THE INFORMATION CONTAINED IN THIS DRAWING IS THE SOLE PROPERTY OF PUTNAM PRECISION MOLDING. ANY REPRODUCTION IN PART OR AS A WHOLE WITHOUT THE WRITTEN PERMISSION OF PUTNAM PRECISION MOLDING IS PROHIBITED. INFORMATION IN THIS DRAWING IS PROVIDED FOR REFERENCE ONLY.