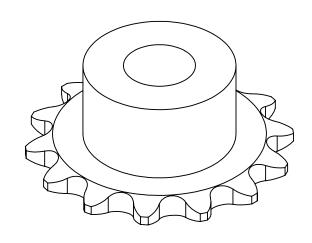

## **Part Number:**

35B14

## **Part Description:**

For #35 - 3/8" Pitch Roller Chain in Glass Filled Nylatron GS-51

Dimensions are in inches Tolerances:
Unless Explicitly Stated
Assume ± 0.015

PROPRIETARY AND CONFIDENTIAL:

THE INFORMATION CONTAINED IN THIS DRAWING IS THE SOLE PROPERTY OF PUTNAM PRECISION MOLDING. ANY REPRODUCTION IN PART OR AS A WHOLE WITHOUT THE WRITTEN PERMISSION OF PUTNAM PRECISION MOLDING IS PROHIBITED. INFORMATION IN THIS DRAWING IS PROVIDED FOR REFERENCE ONLY.