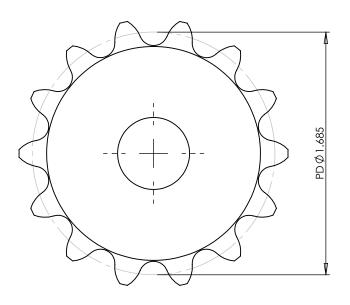

## **Part Number:**

35B14

## **Part Description:**

For #35 - 3/8" Pitch Roller Chain in Glass Filled Nylatron GS-51

Dimensions are in inches Tolerances:
Unless Explicitly Stated
Assume ± 0.015

PROPRIETARY AND CONFIDENTIAL:

THE INFORMATION CONTAINED IN THIS DRAWING IS THE SOLE PROPERTY OF PUTNAM PRECISION MOLDING. ANY REPRODUCTION IN PART OR AS A WHOLE WITHOUT THE WRITTEN PERMISSION OF PUTNAM PRECISION MOLDING IS PROHIBITED. INFORMATION IN THIS DRAWING IS PROVIDED FOR REFERENCE ONLY.